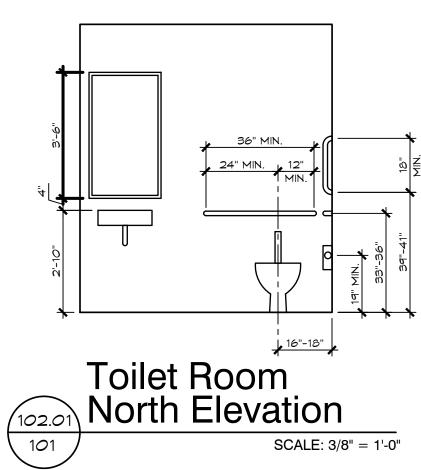

#### MALL LEGEND 1. WALLS: 1/8" GYP BD EA SIDE OF 3 1/8" MTL STUD @ 16" O.C. UNLESS NOTED OTHERWISE DOOR HARDWARE SCHEDULE NEW WALL TO CEILING UNLESS NOTED TO ROOF DECK DOOR NO. HARDWARE 1 B, E, F, G (UNO) TYPICAL NEW WALLS TO CEILING UNLESS NOTED OTHERWISE B, E, H B, E, H NEM 8'-0" HIGH MALL O, E, F, H O, E, F, H D, E, F, I 3. DOORS TO MATCH EXISTING 3'-0"x7'-0"x1 $^3$ $^4$ " S.C. WOOD (UNO) COORD W/ GENERAL CONTRACTOR. EXISTING WALL TO REMAIN Floor Plan 4. PAINT WALLS (UNO) HARDWARE (ALL HARDWARE ACCESSIBLE) \_ \_ \_ \_ REMOVE EXISTING WALL PASSAGE SET OFFICE - LOCKSET PRIVACY SET 5. NEW ACOUSTIC. CEILING PER OWNER SCALE: 1/4" = 1'-0" 6. FLOORING PER OWNER MORTISE SET 7. MOUNTING HEIGHTS OF ALL NEW ACCESSIBLE TOILET ROOM FIXTURES PER 3 HINGES (BALL BEARING) CLOSER MICH NUILDING CODE FLOOR STOP WALL STOP KICKPLATE (PUSH SIDE) 8. INSULATE NEW TOILET ROOM WALLS AND