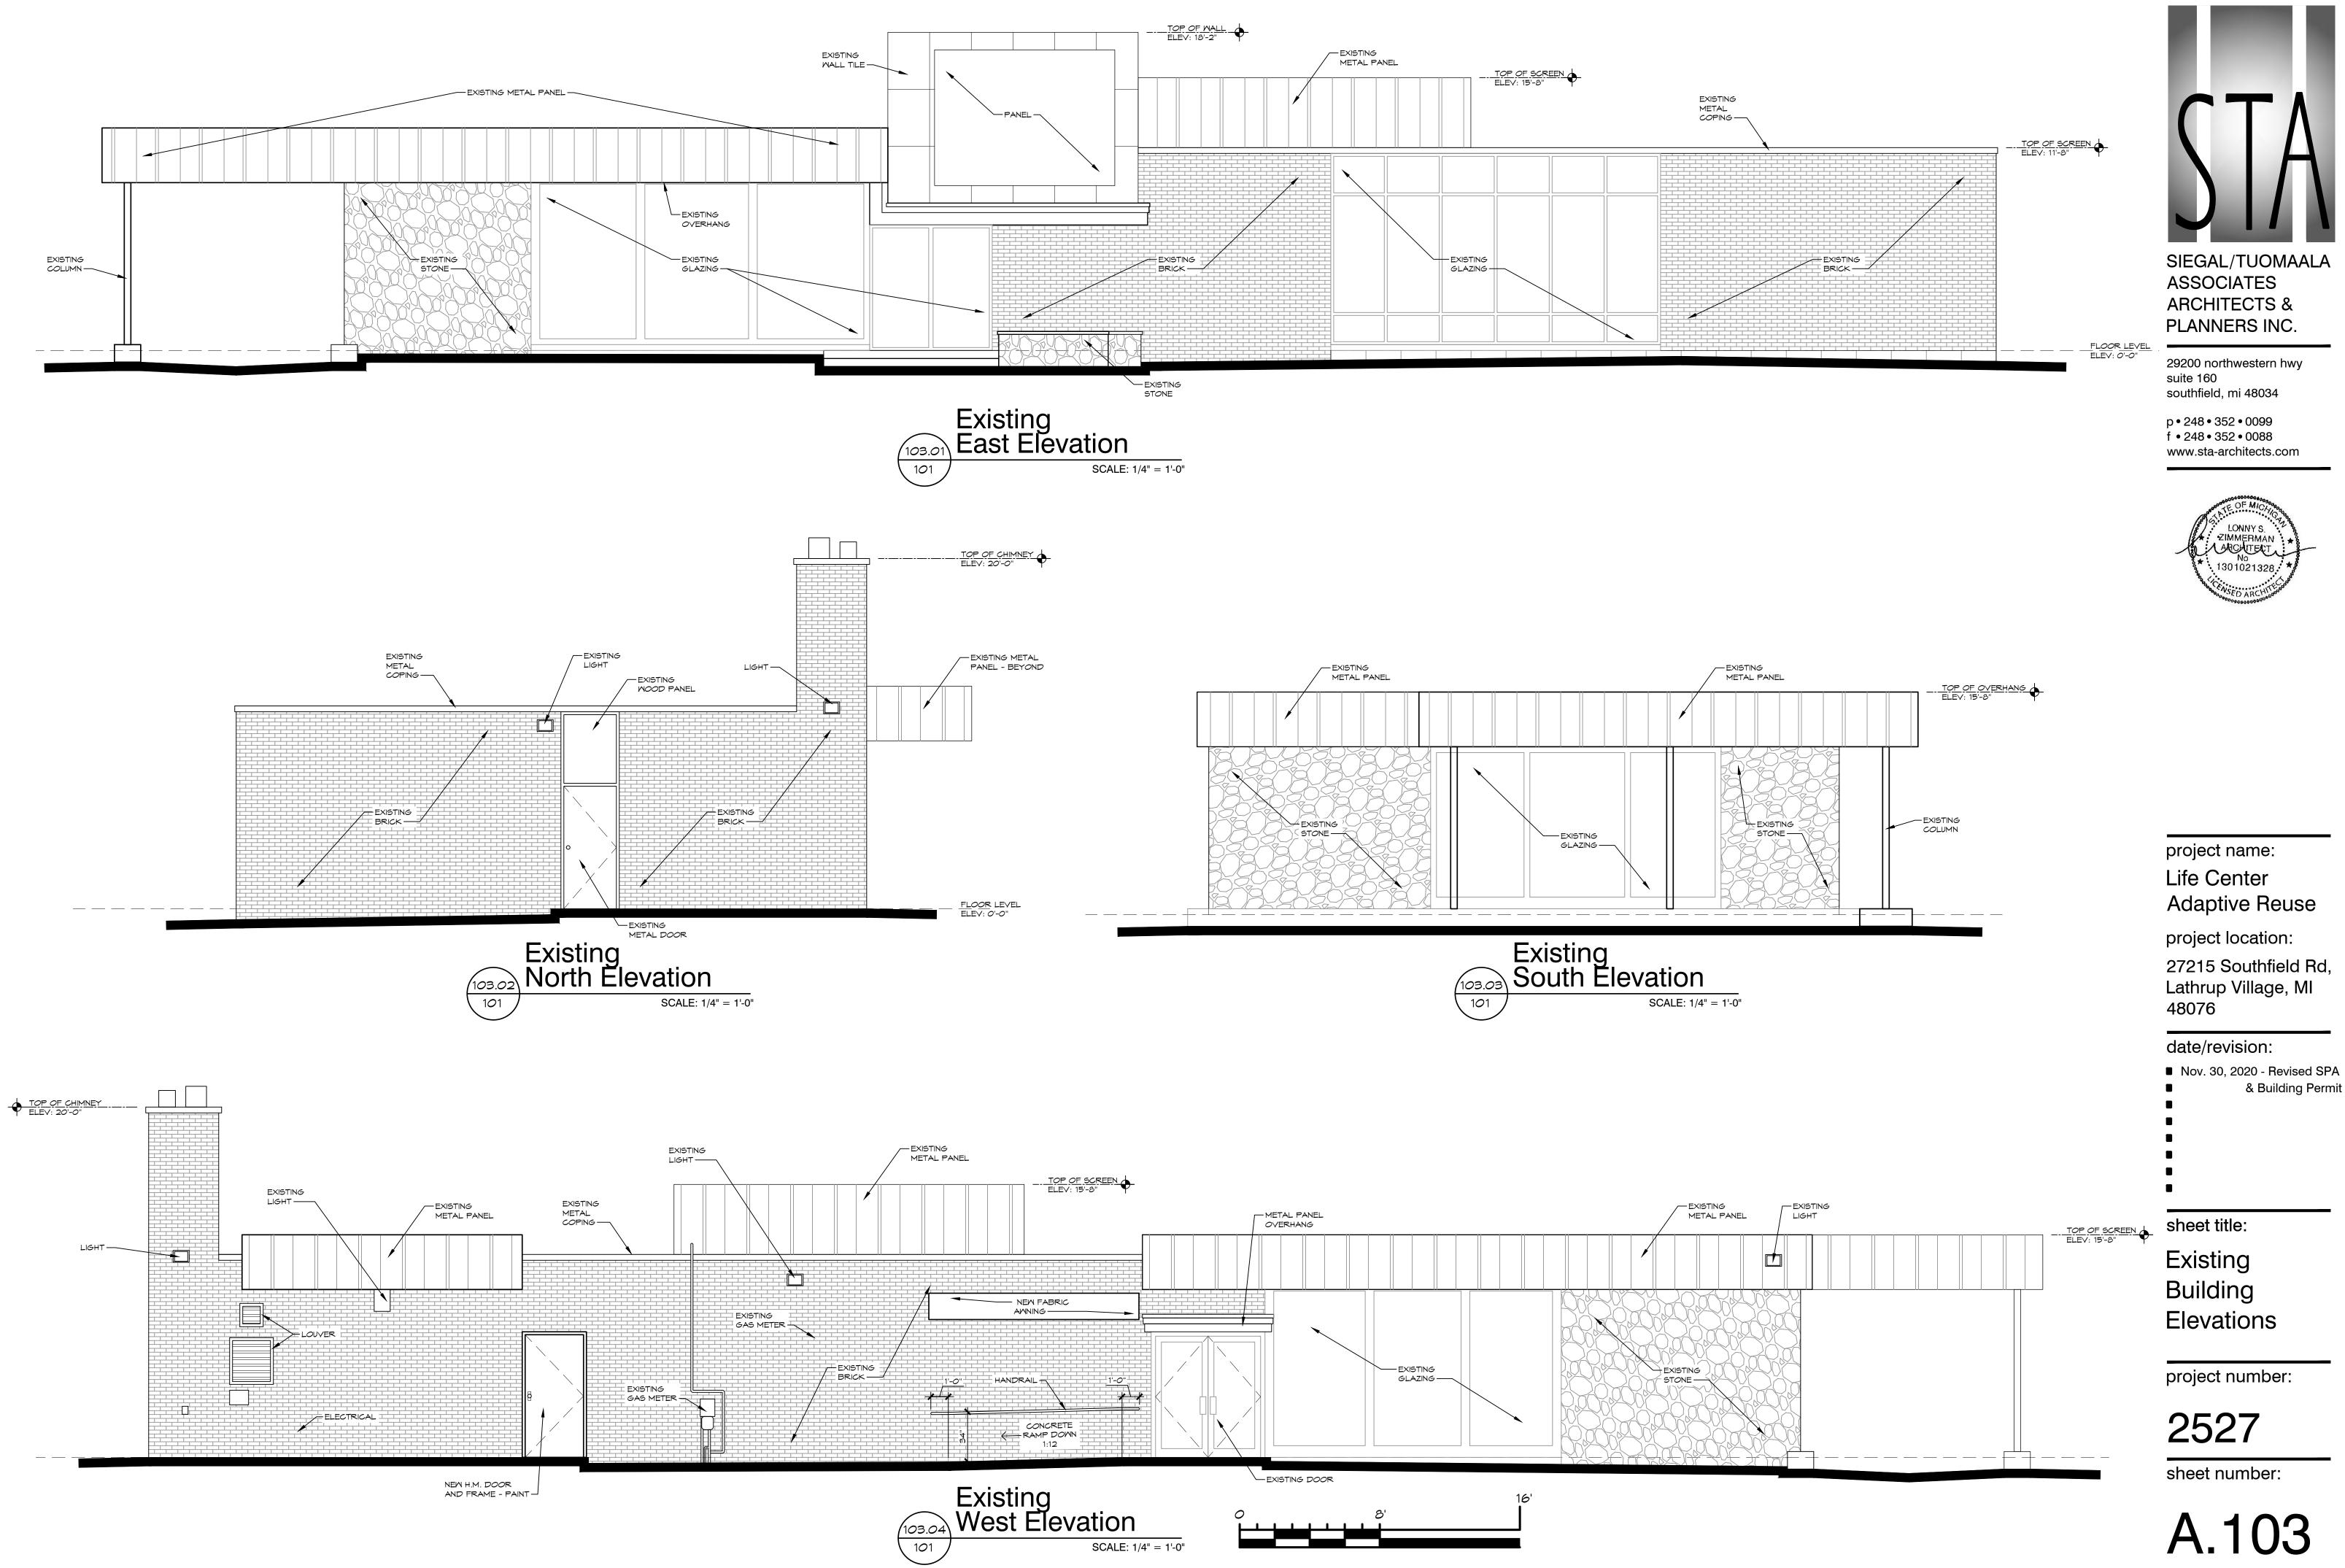

## SHEET INDEX:

**A.0** Cover Sheet

SITE-1 **Existing Conditions Plan** 

SITE-2 Proposed Site Plan (Including Landscape)

A.101 Floor Plan

Reflected Ceiling Plan and Interior Elevations A.102

A.103 **Existing Building Elevations** 

project name: Life Center Adaptive Reuse

project location: 27215 Southfield Rd, Lathrup Village, MI

date/revision:

48076

Nov. 30, 2020 - Revised SPA& Building Permit

sheet title:

Existing
Conditions
Plan

project number:

2527

sheet number:

SITE-1

2020

copyright

SIEGAL/TUOMAALA **ASSOCIATES ARCHITECTS &** PLANNERS INC.

29200 northwestern hwy suite 160 southfield, mi 48034

p • 248 • 352 • 0099 f • 248 • 352 • 0088 www.sta-architects.com