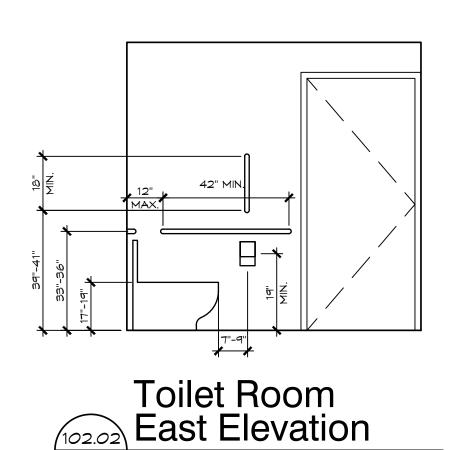

#### MALL LEGEND 1. WALLS: 1/8" GYP BD EA SIDE OF 3 1/8" MTL STUD @ 16" O.C. UNLESS NOTED OTHERWISE DOOR HARDWARE SCHEDULE NEW WALL TO CEILING UNLESS NOTED TO ROOF DECK DOOR NO. HARDWARE 1 B, E, F, G (UNO) TYPICAL NEW WALLS TO CEILING UNLESS NOTED OTHERWISE B, E, H B, E, H NEM 8'-0" HIGH MALL O, E, F, H O, E, F, H D, E, F, I 3. DOORS TO MATCH EXISTING 3'-0"x7'-0"x1 $^3$ $^4$ " S.C. WOOD (UNO) COORD W/ GENERAL CONTRACTOR. EXISTING WALL TO REMAIN Floor Plan 4. PAINT WALLS (UNO) HARDWARE (ALL HARDWARE ACCESSIBLE) \_ \_ \_ \_ REMOVE EXISTING WALL PASSAGE SET OFFICE - LOCKSET PRIVACY SET 5. NEW ACOUSTIC. CEILING PER OWNER SCALE: 1/4" = 1'-0" 6. FLOORING PER OWNER MORTISE SET 7. MOUNTING HEIGHTS OF ALL NEW ACCESSIBLE TOILET ROOM FIXTURES PER 3 HINGES (BALL BEARING) CLOSER MICH NUILDING CODE FLOOR STOP WALL STOP KICKPLATE (PUSH SIDE) 8. INSULATE NEW TOILET ROOM WALLS AND