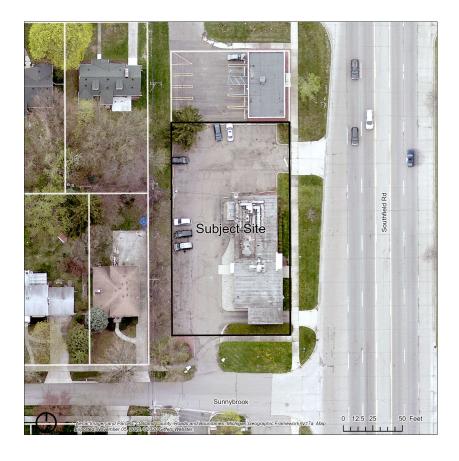

#### **General Site Information:**

- 1. Summary. The subject property (0.413-acre) is located on the west side of Southfield Road between Cambridge and Sunnybrook and is zoned MX Mixed-Use District. The subject site is currently developed with a 3,402-square foot office building. The applicant is proposing to use the property as a portable MRI facility, with the MRI trailer on site two-three days/week. There are no other uses proposed on the site at this time. The building fronts on Southfield Road and is 94 feet long. The applicant is requesting a deviation from the zoning standards to install a combination of a six-foot-tall brick wall and existing/proposed trees in lieu of a required continuous screen wall to screen the parking lot from the adjacent residential district.
- 2. Variances Requested. Screen Wall. Section 5.5 of the zoning ordinance outlines barrier wall requirements for MX lots that abut residential (R-1 or R-2) lots. Section 5.5 of the zoning ordinance outlines barrier wall requirements for MX lots that abut residential (R-1 or R-2) lots. The applicant is proposing a mix of a screen wall and evergreen trees (5 feet at the time of planting) to address this requirement. The applicant has provided a letter from the adjacent resident who strongly prefers landscape screening instead of a screen wall.

3. Encroachment License and City Council Approval. The ordinance rquires the screenwall to be placed on the property line, and on the R-1 side of an alley when present. This alley is unpaved at present. The applicant's plan proposes to install evergreen trees within the public alley right-of-way. Few of those trees are located farther into the alley ROW to avoid conflict with the existing DTE poles. The applicant notes that the layout of parking on the subject property does not allow space for planting on site. The planting of trees in the public right-of-way would require City Council approval and an encroachment license. Any potential approval of the variances by the Zoning Board of Appeals shall be subject to City Council approval of proposed trees within the alley.

Existing vegetation at the edge of parking abutting a residential district

Date: January 11, 2021 Project: 27215 Southfield Road

Page: 3

The alleys in the blocks north and south of the subject site are paved; the alley between Cambridge and Sunnybrook are unpaved.