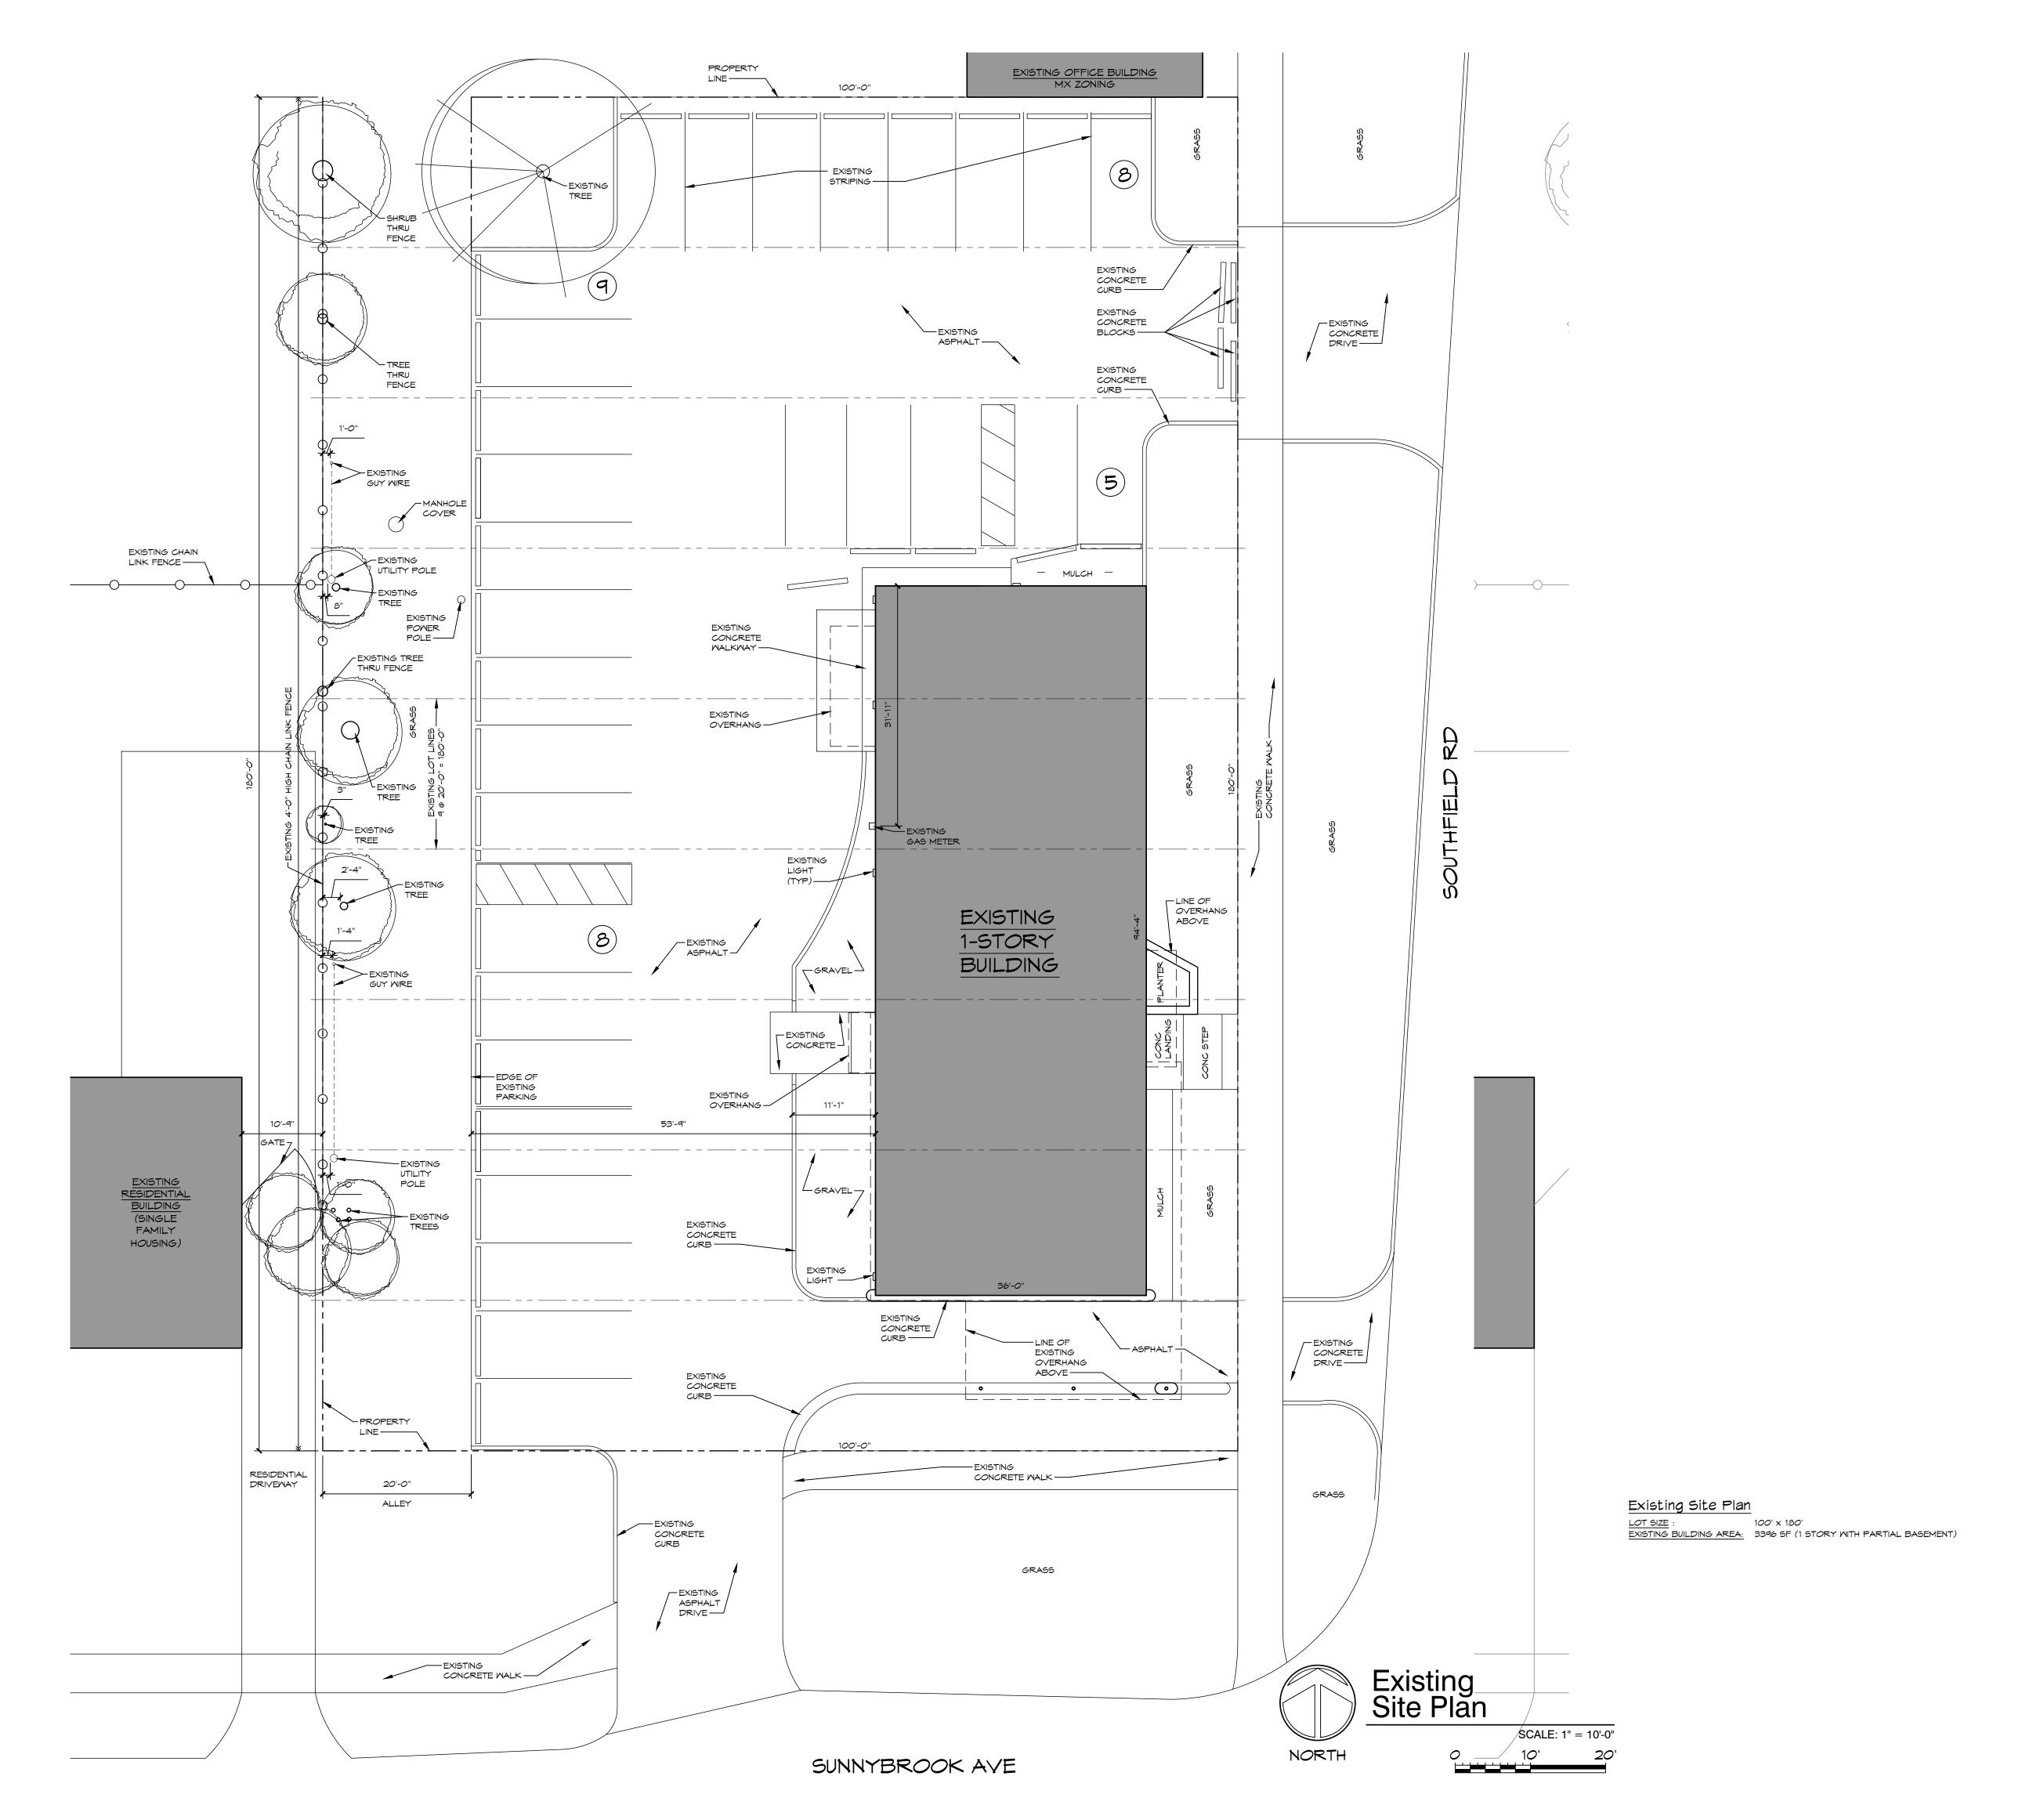

project name: Life Center Adaptive Reuse

project location: 27215 Southfield Rd, Lathrup Village, MI

date/revision:

48076

Nov. 30, 2020 - Revised SPA& Building Permit

sheet title:

Existing
Conditions
Plan

project number:

2527

sheet number:

SITE-1

2020

copyright

SIEGAL/TUOMAALA **ASSOCIATES ARCHITECTS &** PLANNERS INC.

29200 northwestern hwy suite 160 southfield, mi 48034

p • 248 • 352 • 0099 f • 248 • 352 • 0088 www.sta-architects.com

There are two DTE poles within 12 inches of the west property line in the alley, each with a guy wire running to the north. The north DTE pole has a 16'-4" long guy wire and the south DTE pole has a 26'-0" long guy wire. These will block wall construction along the property line.

At approximately six locations along the property line there are mature trees or clumps of trees and bushes that are growing on the fence line or very close to it. These provide a green barrier between the properties. Constructing a wall would require their removal.

#### Reason for Requesting an Ordinance Variance:

The subject property is zoned MX Mixed Use and abuts an R-1 Residential District continuously along its 180 foot long west property line with an existing chain link fence from the northwest corner and stopping approximately 24 feet from the southwest corner.