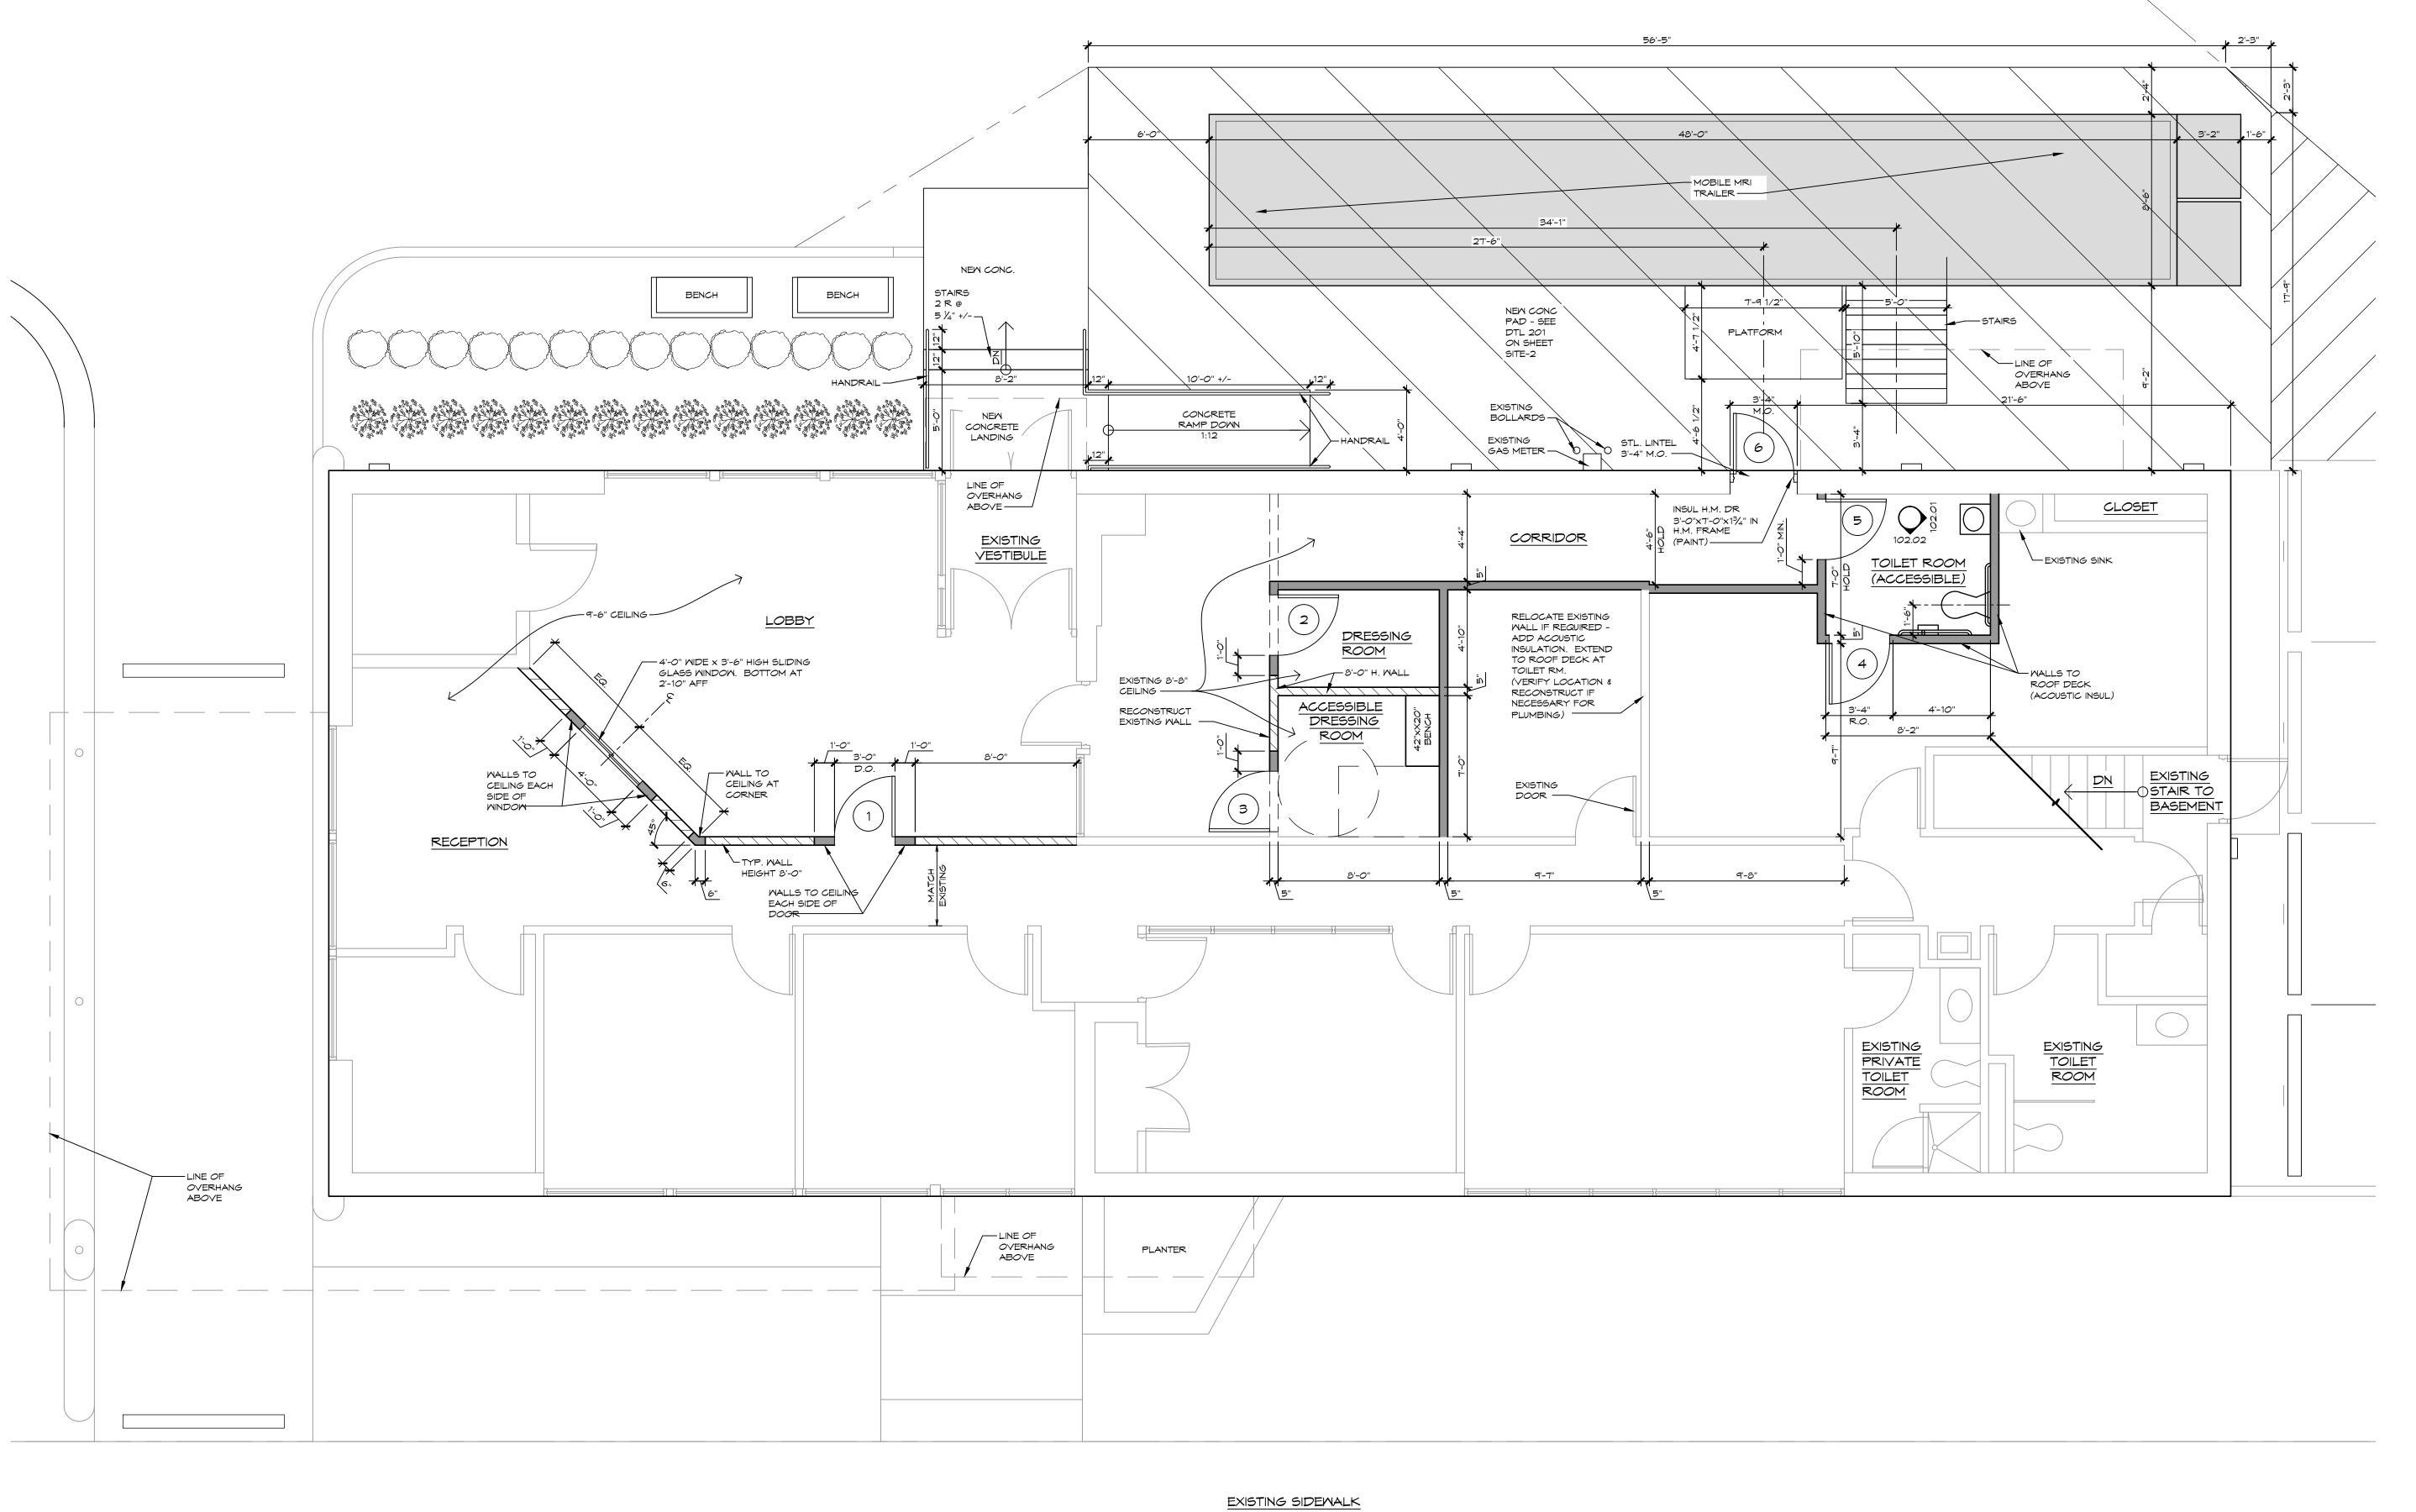

#### MALL LEGEND 1. WALLS: 1/8" GYP BD EA SIDE OF 3 1/8" MTL STUD @ 16" O.C. UNLESS NOTED OTHERWISE DOOR HARDWARE SCHEDULE NEW WALL TO CEILING UNLESS NOTED TO ROOF DECK DOOR NO. HARDWARE 1 B, E, F, G (UNO) TYPICAL NEW WALLS TO CEILING UNLESS NOTED OTHERWISE B, E, H B, E, H NEM 8'-0" HIGH MALL O, E, F, H O, E, F, H D, E, F, I 3. DOORS TO MATCH EXISTING 3'-0"x7'-0"x1 $^3$ $^4$ " S.C. WOOD (UNO) COORD W/ GENERAL CONTRACTOR. EXISTING WALL TO REMAIN Floor Plan 4. PAINT WALLS (UNO) HARDWARE (ALL HARDWARE ACCESSIBLE) \_ \_ \_ \_ REMOVE EXISTING WALL PASSAGE SET OFFICE - LOCKSET PRIVACY SET 5. NEW ACOUSTIC. CEILING PER OWNER SCALE: 1/4" = 1'-0" 6. FLOORING PER OWNER MORTISE SET 7. MOUNTING HEIGHTS OF ALL NEW ACCESSIBLE TOILET ROOM FIXTURES PER 3 HINGES (BALL BEARING) CLOSER MICH NUILDING CODE FLOOR STOP WALL STOP KICKPLATE (PUSH SIDE) 8. INSULATE NEW TOILET ROOM WALLS AND

## date/revision:

■ Nov. 6, 2020 ■ Nov. 30, 2020

■ Nov. 30, 2020 - Revised SPA & Building Permit

sheet title:

Floor Plan

project number:

2527

sheet number:

copyright

NEW WALL TO CEILING
UNLESS NOTED TO ROOF DECK

SCALE: 3/8" = 1'-0"

SIEGAL/TUOMAALA **ASSOCIATES** ARCHITECTS & PLANNERS INC.

29200 northwestern hwy suite 160 southfield, mi 48034

p • 248 • 352 • 0099 f • 248 • 352 • 0088 www.sta-architects.com