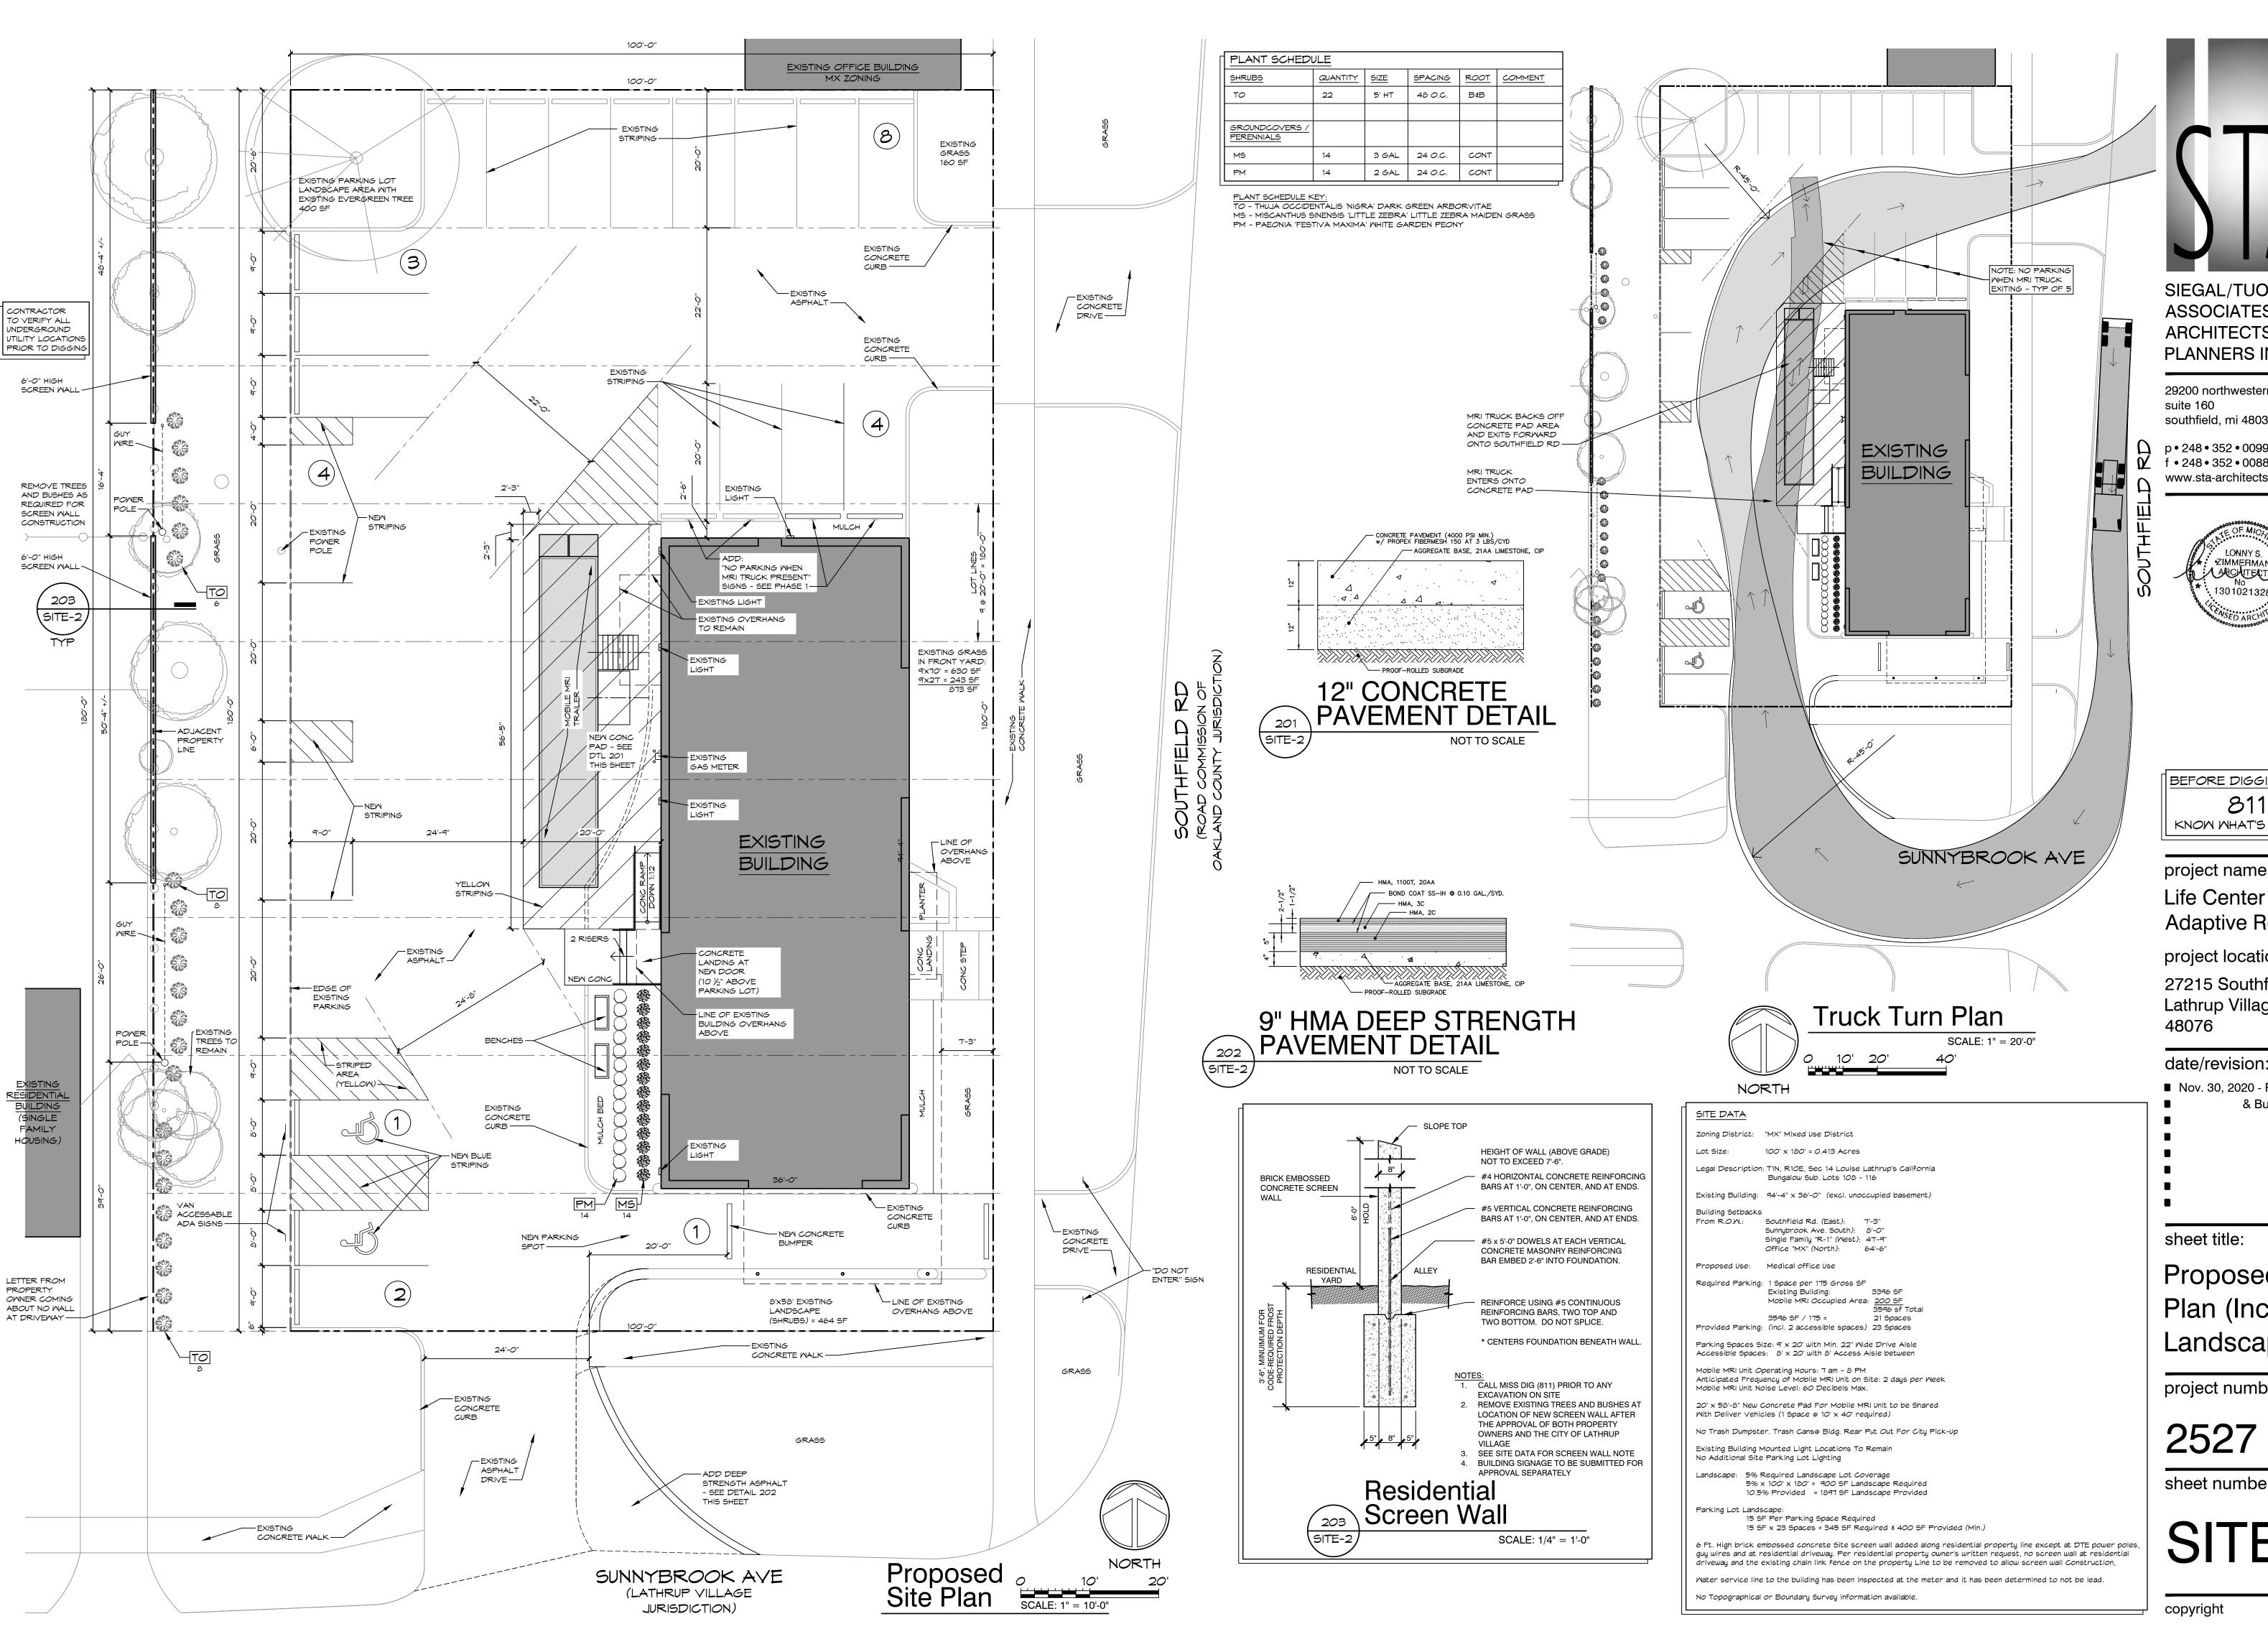

BEFORE DIGGING DIAL KNOW WHAT'S BELOW

project name: Life Center Adaptive Reuse

project location: 27215 Southfield Rd, Lathrup Village, MI

 Nov. 30, 2020 - Revised SPA & Building Permit

sheet title:

Proposed Site Plan (Including Landscape)

project number:

2527

sheet number:

copyright

3. Encroachment License and City Council Approval. The ordinance rquires the screenwall to be placed on the property line, and on the R-1 side of an alley when present. This alley is unpaved at present. The applicant's plan proposes to install evergreen trees within the public alley right-of-way. Few of those trees are located farther into the alley ROW to avoid conflict with the existing DTE poles. The applicant notes that the layout of parking on the subject property does not allow space for planting on site. The planting of trees in the public right-of-way would require City Council approval and an encroachment license. Any potential approval of the variances by the Zoning Board of Appeals shall be subject to City Council approval of proposed trees within the alley.

Date: January 11, 2021 Project: 27215 Southfield Road

Page: 2

4. Planning Commission Approval. On December 15, 2020, the Planning Commission reviewed the site plan request for the portable MRI facility and recommended approval subject to the approval of the variance for an alternative to the screen wall by the ZBA along with certain site landscape improvements. The applicant noted that the hours of operation of the truck are 7 am to 8 pm. The lighting from the truck entrance will be directed towards the building.

#### **General Site Information:**

- 1. Summary. The subject property (0.413-acre) is located on the west side of Southfield Road between Cambridge and Sunnybrook and is zoned MX Mixed-Use District. The subject site is currently developed with a 3,402-square foot office building. The applicant is proposing to use the property as a portable MRI facility, with the MRI trailer on site two-three days/week. There are no other uses proposed on the site at this time. The building fronts on Southfield Road and is 94 feet long. The applicant is requesting a deviation from the zoning standards to install a combination of a six-foot-tall brick wall and existing/proposed trees in lieu of a required continuous screen wall to screen the parking lot from the adjacent residential district.
- 2. Variances Requested. Screen Wall. Section 5.5 of the zoning ordinance outlines barrier wall requirements for MX lots that abut residential (R-1 or R-2) lots. Section 5.5 of the zoning ordinance outlines barrier wall requirements for MX lots that abut residential (R-1 or R-2) lots. The applicant is proposing a mix of a screen wall and evergreen trees (5 feet at the time of planting) to address this requirement. The applicant has provided a letter from the adjacent resident who strongly prefers landscape screening instead of a screen wall.