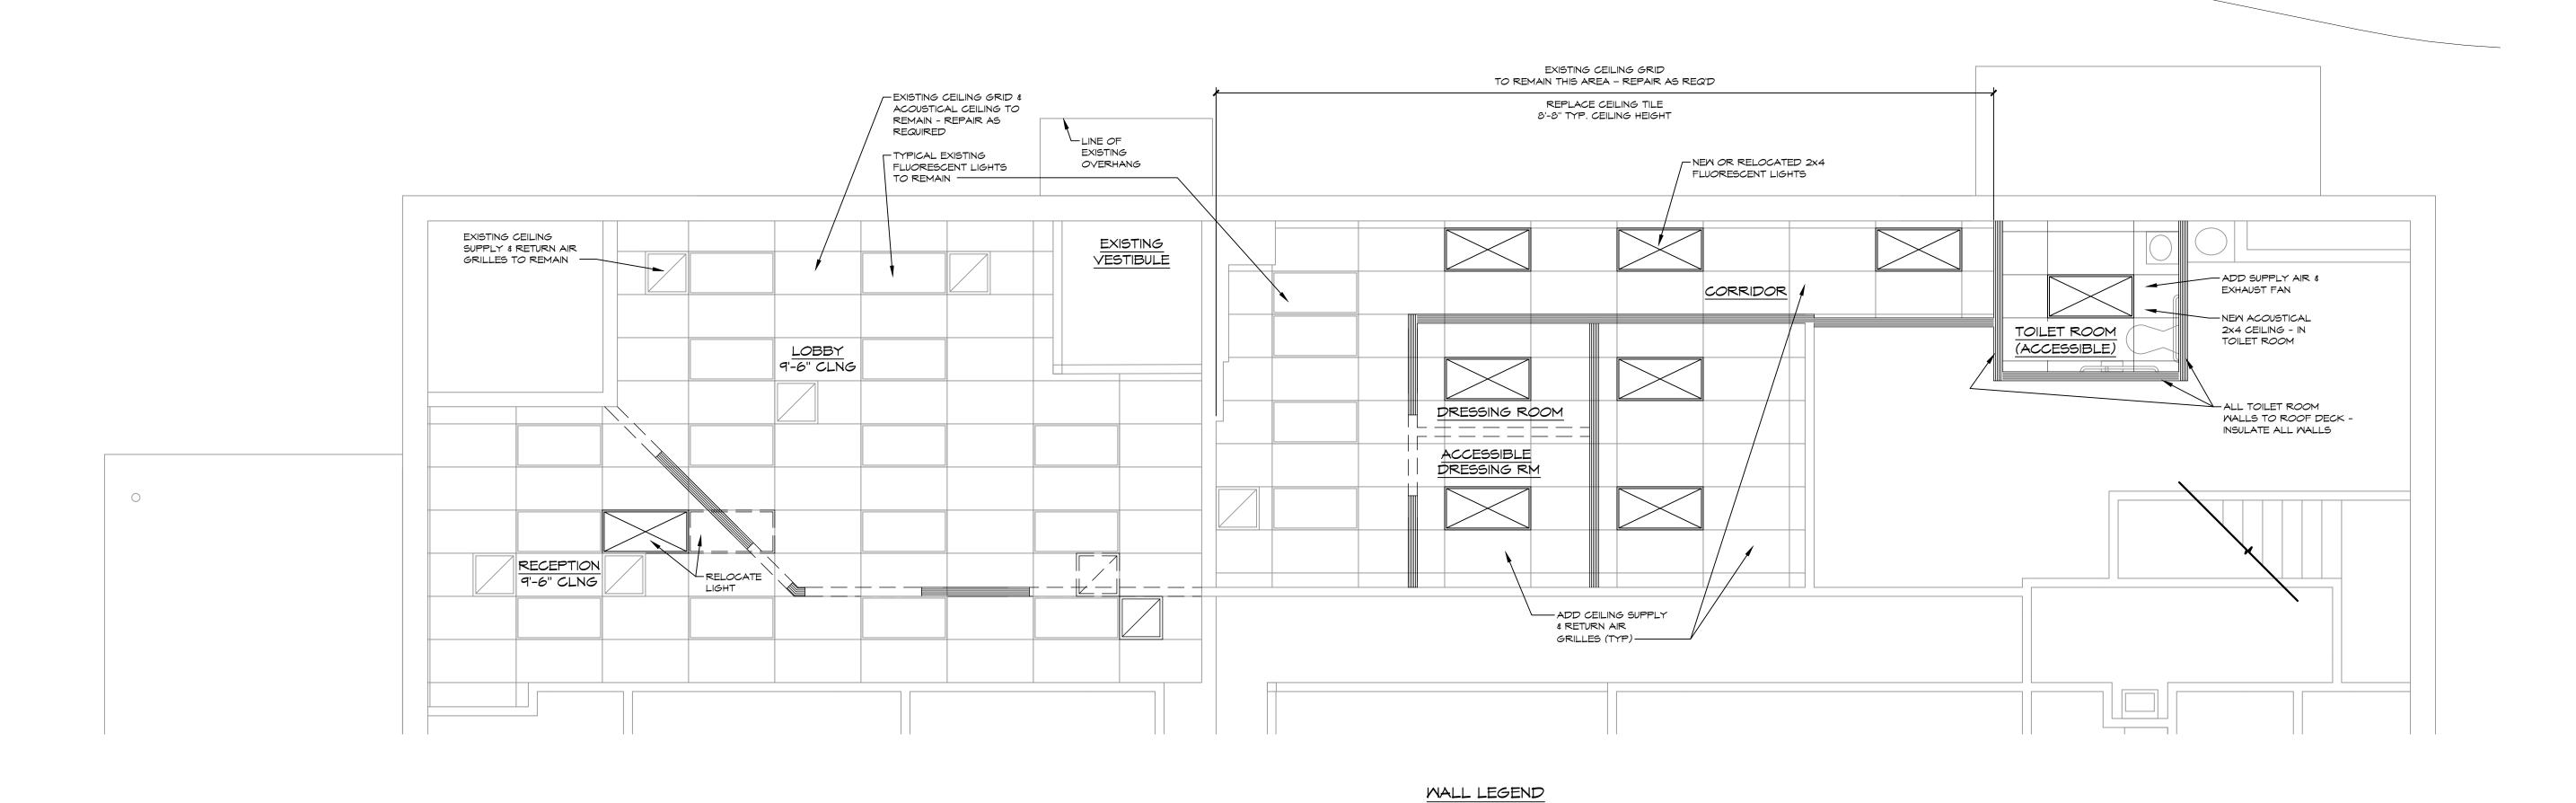

project name: Life Center Adaptive Reuse

project location:

27215 Southfield Rd, Lathrup Village, MI 48076

date/revision:

■ Nov. 6, 2020 ■ Nov. 30, 2020 - Revised SPA & Building Permit

sheet title:

Reflected Ceiling Plan and Interior Elevations

project number:

2527

sheet number:

A.102

copyright

#### MALL LEGEND 1. WALLS: 1/8" GYP BD EA SIDE OF 3 1/8" MTL STUD @ 16" O.C. UNLESS NOTED OTHERWISE DOOR HARDWARE SCHEDULE NEW WALL TO CEILING UNLESS NOTED TO ROOF DECK DOOR NO. HARDWARE 1 B, E, F, G (UNO) TYPICAL NEW WALLS TO CEILING UNLESS NOTED OTHERWISE B, E, H B, E, H NEM 8'-0" HIGH MALL O, E, F, H O, E, F, H D, E, F, I 3. DOORS TO MATCH EXISTING 3'-0"x7'-0"x1 $^3$ $^4$ " S.C. WOOD (UNO) COORD W/ GENERAL CONTRACTOR. EXISTING WALL TO REMAIN Floor Plan 4. PAINT WALLS (UNO) HARDWARE (ALL HARDWARE ACCESSIBLE) \_ \_ \_ \_ REMOVE EXISTING WALL PASSAGE SET OFFICE - LOCKSET PRIVACY SET 5. NEW ACOUSTIC. CEILING PER OWNER SCALE: 1/4" = 1'-0" 6. FLOORING PER OWNER MORTISE SET 7. MOUNTING HEIGHTS OF ALL NEW ACCESSIBLE TOILET ROOM FIXTURES PER 3 HINGES (BALL BEARING) CLOSER MICH NUILDING CODE FLOOR STOP WALL STOP KICKPLATE (PUSH SIDE) 8. INSULATE NEW TOILET ROOM WALLS AND